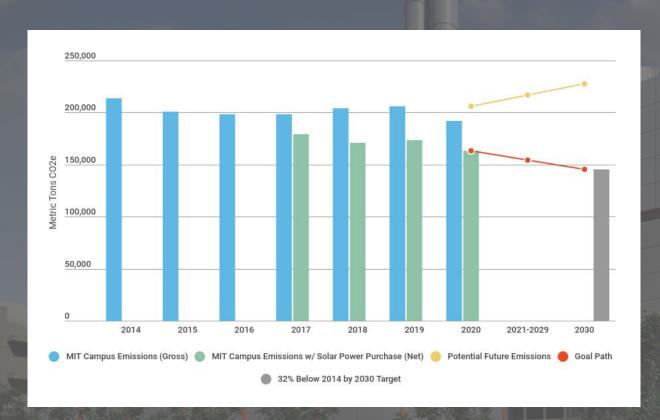

#### **Climate Mitigation**

VISION To harness the expertise of our diverse community to implement strategies that reduce MIT's campus greenhouse gas emissions to levels necessary to reach science-based climate action goals

32% below 2014 levels by 2020