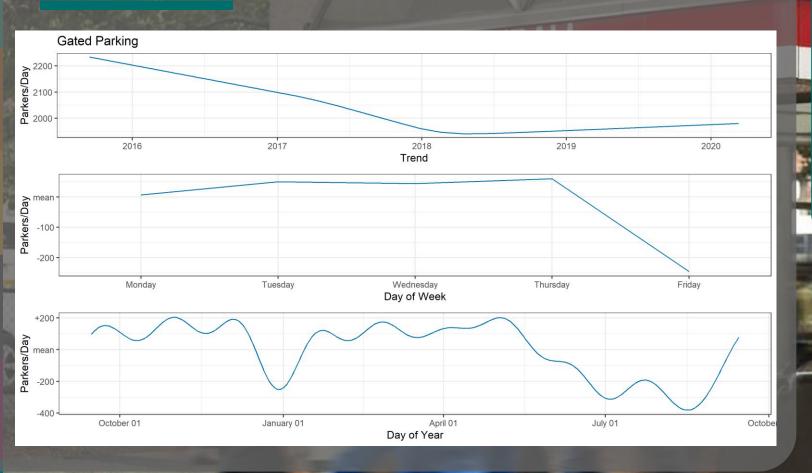

#### SUSTAINABLE TRANSPORTAION

Vision: To develop a campus that is connected inside and out by a smart mobility system that provides access to affordable, flexible, and low-carbon options for the entire MIT community.

Gated Parking trends: 2016-2020