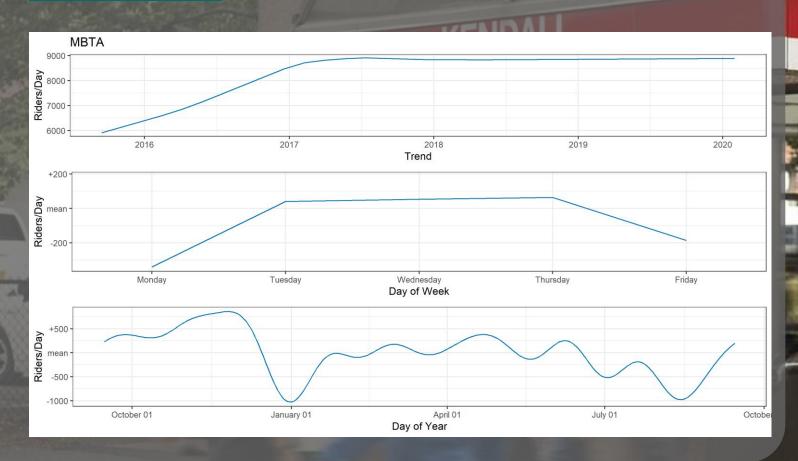

#### SUSTAINABLE TRANSPORTAION

Vision: To develop a campus that is connected inside and out by a smart mobility system that provides access to affordable, flexible, and low-carbon options for the entire MIT community.

MBTA trends: 2016-2020